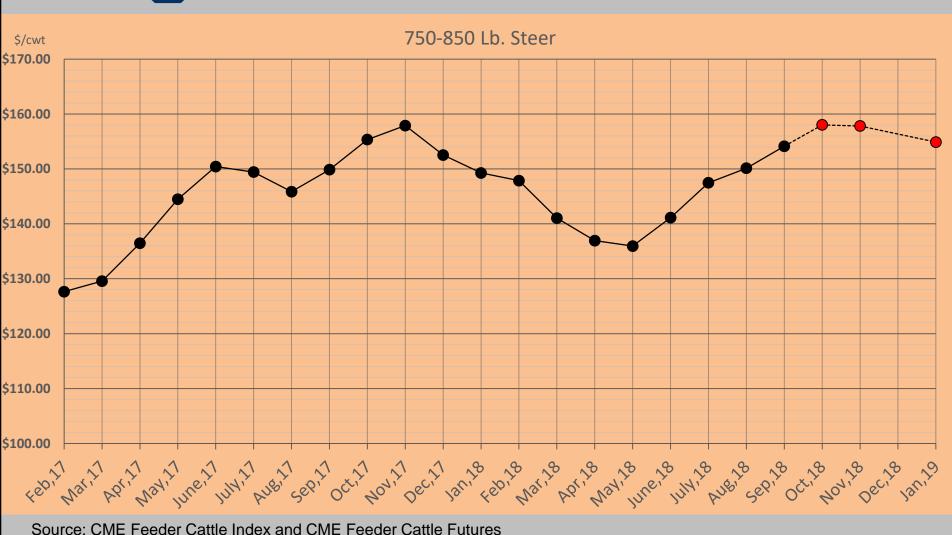

#### Futures Outlook...

as of February 11th, 2019

Source: CME Feeder Cattle Index and CME Feeder Cattle Futures

## Feeder Cattle Futures Outlook...

as of February 12th, 2019