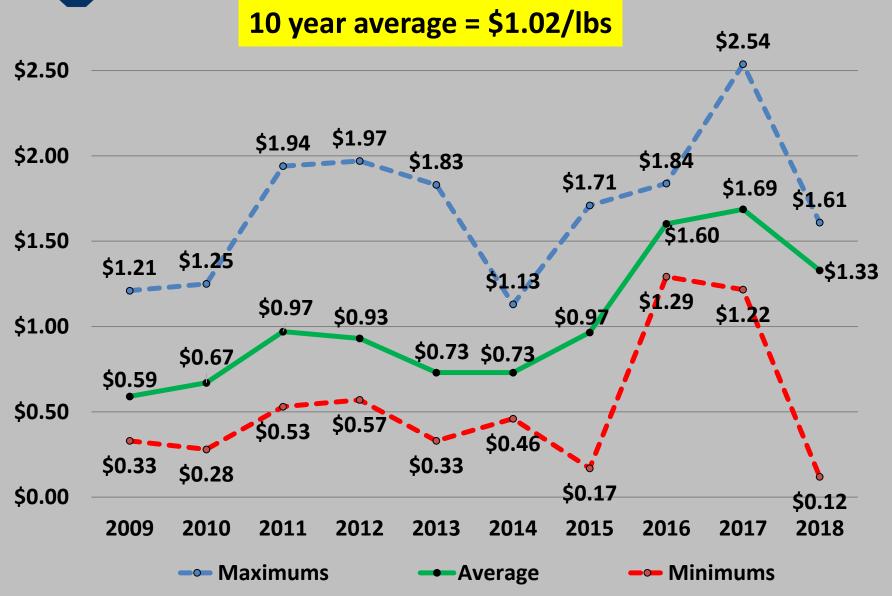

total of all reported sales receipts.



#### Preconditioning Evaluation



## Weaning Information

Setting our baseline



#### Weaning Weight (lbs.)

10 year average = 581 lbs





#### Weaning Prices (\$/cwt)

Marketing costs not included





#### Weaning Gross Revenue (\$/hd)

Marketing costs not included

10 year average = \$831/hd





## Post Preconditioning Information



#### Sale Weights (lbs.)

10 year average = 710 lbs





#### Sale Prices (\$/cwt)

Marketing costs not included.

10 year average = \$151.20/cwt





#### Preconditioned Gross Revenue (\$/hd)

Marketing costs not included.





#### Performance Information



#### Avg Daily Gain, ADG (lbs/day)

10 year average = \$1.02/lbs





## Avg Total Cost of Preconditioning (\$/hd.)





#### Value of Gain, VOG (\$/lb.)





#### Cost of Gain, COG (\$/lbs.)

10 year average = \$1.17/lbs





#### **Profit Margin (\$/hd)**

10 year average = \$123.60/hd





### Value of Gain, VOG (\$/lb.) Sale Barn Only





#### Cost of Gain, COG (\$/lbs.)

#### Sale Barn Only





#### Profit Margin (\$/hd.)

Sale Barn Only







#### **Steers**

|      |            | Avg   |                 |           | Vac-45          | Vac-45    |                 | Long      |                 |           |                   |           |
|------|------------|-------|-----------------|-----------|-----------------|-----------|-----------------|-----------|-----------------|-----------|-------------------|-----------|
|      | Wt Range V | -     | OQBN            | OQBN      | Non-Cert        | Non-Cert  | Long-Weaned     | Weaned