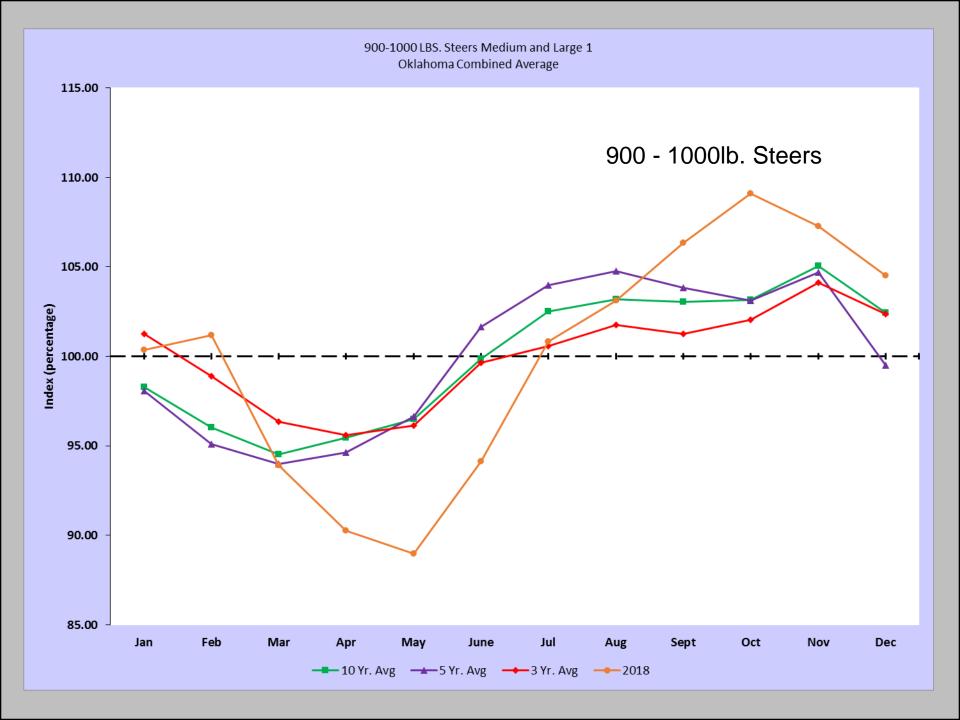

of all reported sales receipts, & Reported Volume comes from the Preconditioning Forms submitted



## Quick Cattle Market Outlook



## Feeder Cattle Futures Outlook...

as of February 12th, 2019





# Seasonality Related to Cattle Marketing



### 2 "Seasons"

## Cattle Cycle Annual Cycle



## **Cattle Cycle**

- Average 11-12 years in length
- Triggered by cattle inventory and price

#### Cattle Inventory & Price Cycle 1867-2018



#### Cattle Inventory & Price Cycle 1867-2018



#### Cattle Inventory & Price Cycle 1988-2018



#### Cattle Inventory & Price Cycle 1988-2018



#### Cattle Inventory & Price Cycle 1988-2018





## Feeder Cattle Futures Outlook...

as of February 12th, 2019





## **Annual Cycle**

- Driven by forage availability and demand
  - Best viewed as an Index









## **Questions?**