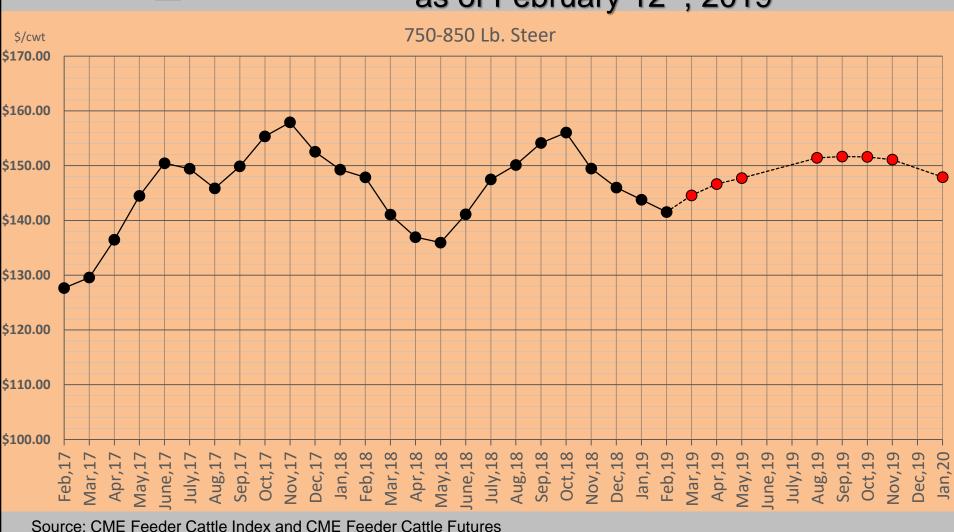

, Year 2.
- Market didn't play along.

At all...



- Pilot Project, Year 2.
- Market didn't play along.

At all...

Not even a little bit...



#### Futures Outlook...

as of September 18th, 2018





#### Futures Outlook...

as of February 11th, 2019



Source: CME Feeder Cattle Index and CME Feeder Cattle Futures



#### **CECRITY OKC West Sell Prices**

for 2018





## What occurred in 2018

- Pilot Project, Year 2.
- Market's didn't play along.
- Missing some preconditioning sheets...



## Integrity Beef Sale Volume vs. Reported\* (# hd.)



<sup>\*</sup> Sale Volume comes from the total of all reported sales receipts, & Reported Volume comes from the Preconditioning Forms submitted



## Quick Cattle Market Outlook



## Feeder Cattle Futures Outlook...

as of February 12th, 2019





# Seasonality Related to Cattle Marketing



### 2 "Seasons"

## Cattle Cycle Annual Cycle



## **Cattle Cycle**

- Average 11-12 years in length
- Triggered by cattle inventory and price

#### Cattle Inventory & Price Cycle 1867-2018



#### Cattle Inventory & Price Cycle 1867-2018



#### Cattle Inventory & Price Cycle 1988-2018



#### Cattle Inventory & Price Cycle 1988-2018



#### Cattle Inventory & Price Cycle 1988-2018





## Feeder Cattle Futures Outlook...

as of February 12th, 2019





## **Annual Cycle**

- Driven by forage availability and demand
  - Best viewed as an Index









## **Questions?**