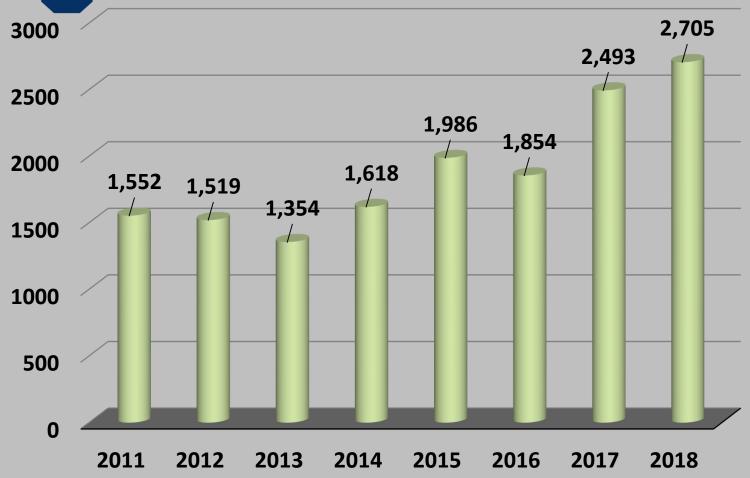

### Integrity Beef Sale Volume\* (# hd)

<sup>\*</sup> Sale Volume comes from the total of all reported sales receipts.

Integrity Beef Sale Volume\* (#/hd.)

<sup>\*</sup> Sale Volume comes from the total of all reported sales receipts.

Integrity Beef Sale Volume\* (#/hd.)

<sup>\*</sup> Sale Volume comes from the total of all reported sales receipts.