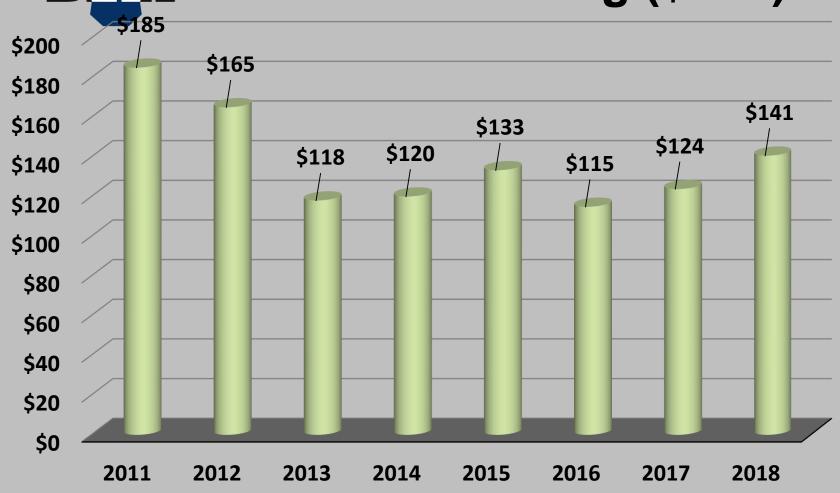

p>\*</sup> Sale Volume comes from the total of all reported sales receipts.



#### Preconditioning Evaluation



## Weaning Information

Setting our baseline



#### Weaning Weight (lbs.)

10 year average = 581 lbs





#### Weaning Prices (\$/cwt)

Marketing costs not included





#### Weaning Gross Revenue (\$/hd)

Marketing costs not included

10 year average = \$831/hd





## Post Preconditioning Information



#### Sale Weights (lbs.)

10 year average = 710 lbs





#### Sale Prices (\$/cwt)

Marketing costs not included.

10 year average = \$151.20/cwt





#### Preconditioned Gross Revenue (\$/hd)

Marketing costs not included.





#### Performance Information



#### Avg Daily Gain, ADG (lbs/day)

10 year average = \$1.02/lbs





## Avg Total Cost of Preconditioning (\$/hd.)





#### Value of Gain, VOG (\$/lb.)





#### Cost of Gain, COG (\$/lbs.)

10 year average = \$1.17/lbs





#### **Profit Margin (\$/hd)**

10 year average = \$123.60/hd





### Value of Gain, VOG (\$/lb.) Sale Barn Only





#### Cost of Gain, COG (\$/lbs.)

#### Sale Barn Only





#### Profit Margin (\$/hd.)

Sale Barn Only







#### **Steers**

|      |            | Avg   |                 |           | Vac-45          | Vac-45    |                 | Long      |                 |           |                   |           |
|------|------------|-------|-----------------|-----------|-----------------|-----------|-----------------|-----------|-----------------|-----------|-------------------|-----------|
|      | Wt Range V | -     | OQBN            | OQBN      | Non-Cert        | No