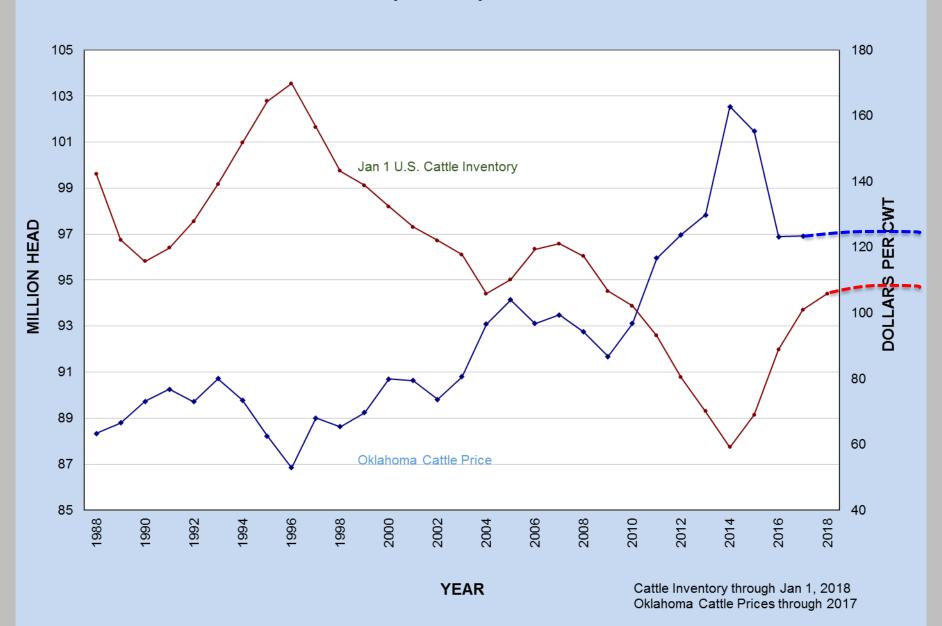

idn't play along.
- Missing some preconditioning sheets...



## Integrity Beef Sale Volume vs. Reported\* (# hd.)



<sup>\*</sup> Sale Volume comes from the total of all reported sales receipts, & Reported Volume comes from the Preconditioning Forms submitted



## Quick Cattle Market Outlook



## Feeder Cattle Futures Outlook...

as of February 12th, 2019





# Seasonality Related to Cattle Marketing



### 2 "Seasons"

## Cattle Cycle Annual Cycle



## **Cattle Cycle**

- Average 11-12 years in length
- Triggered by cattle inventory and price

#### Cattle Inventory & Price Cycle 1867-2018



#### Cattle Inventory & Price Cycle 1867-2018



#### Cattle Inventory & Price Cycle 1988-2018



#### Cattle Inventory & Price Cycle 1988-2018



#### Cattle Inventory & Price Cycle 1988-2018





## Feeder Cattle Futures Outlook...

as of February 12th, 2019





## **Annual Cycle**

- Driven by forage availability and demand
  - Best viewed as an Index









## **Questions?**