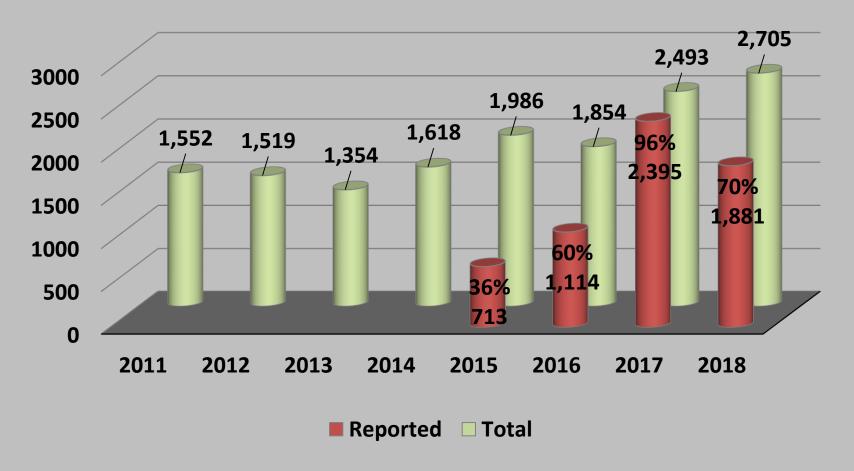

## Integrity Beef Sale Volume vs. Reported\* (# hd.)

<sup>\*</sup> Sale Volume comes from the total of all reported sales receipts, & Reported Volume comes from the Preconditioning Forms submitted