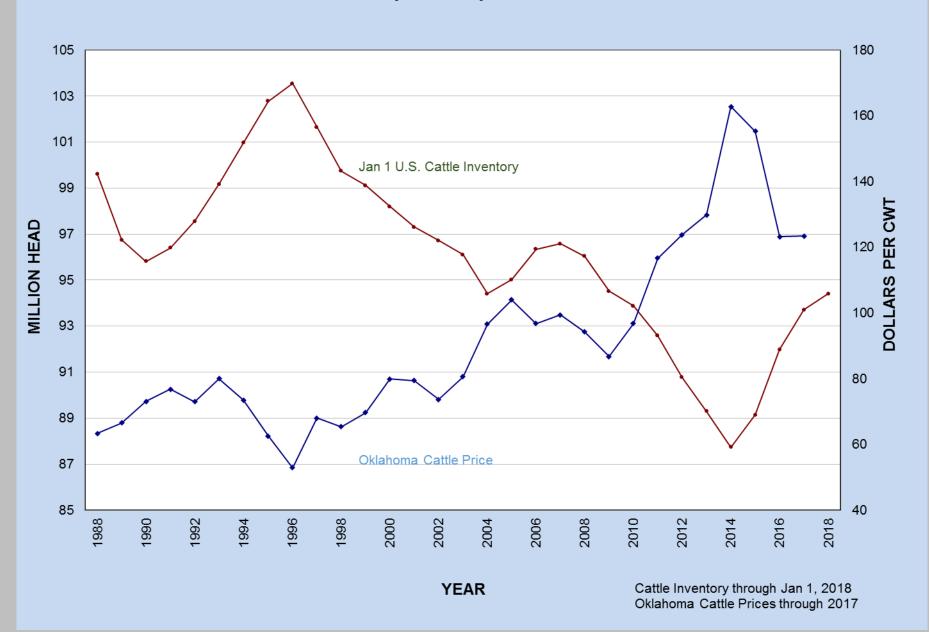

West Sell Prices**

for 2018





## What occurred in 2018

- Pilot Project, Year 2.
- Market's didn't play along.
- Missing some preconditioning sheets...



## Integrity Beef Sale Volume vs. Reported\* (# hd.)



<sup>\*</sup> Sale Volume comes from the total of all reported sales receipts, & Reported Volume comes from the Preconditioning Forms submitted



## Quick Cattle Market Outlook



## Feeder Cattle Futures Outlook...

as of February 12th, 2019





# Seasonality Related to Cattle Marketing



### 2 "Seasons"

## Cattle Cycle Annual Cycle



## **Cattle Cycle**

- Average 11-12 years in length
- Triggered by cattle inventory and price

#### Cattle Inventory & Price Cycle 1867-2018



#### Cattle Inventory & Price Cycle 1867-2018



#### Cattle Inventory & Price Cycle 1988-2018



#### Cattle Inventory & Price Cycle 1988-2018



#### Cattle Inventory & Price Cycle 1988-2018





## Feeder Cattle Futures Outlook...

as of February 12th, 2019





## **Annual Cycle**

- Driven by forage availability and demand
  - Best viewed as an Index









## **Questions?**