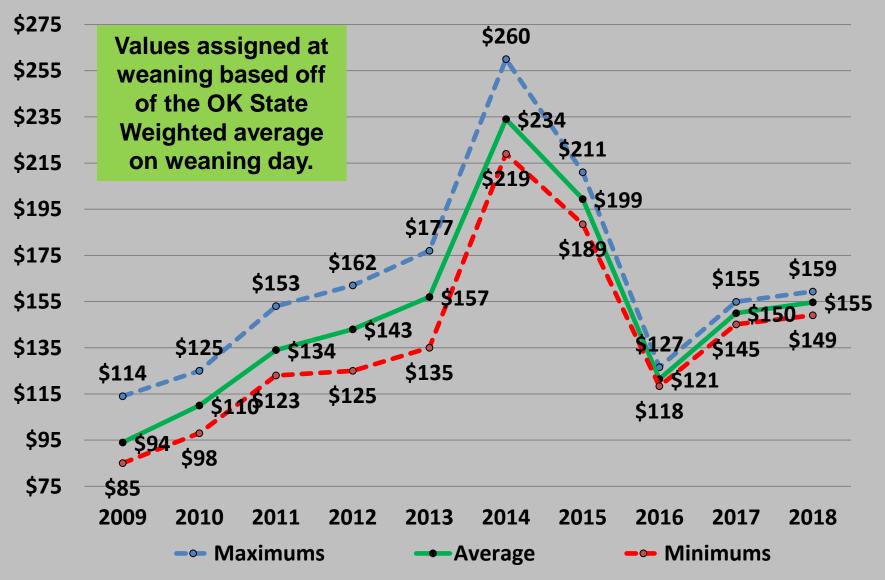

ty Pilot Project

Integrity Beef Annual Sale



#### **Data Included:**

#### 2 Sale Methods for Pilot:

- Off-Farm Contracting
- Individually at the Sale Barn

#### 1 Sale Method for Non-Pilot:

Individually at the Sale Barn



### Integrity Beef Sale Volume\* (# hd)



<sup>\*</sup> Sale Volume comes from the total of all reported sales receipts.



Integrity Beef Sale Volume\* (#/hd.)



<sup>\*</sup> Sale Volume comes from the total of all reported sales receipts.



Integrity Beef Sale Volume\* (#/hd.)



<sup>\*</sup> Sale Volume comes from the total of all reported sales receipts.



#### Preconditioning Evaluation



## Weaning Information

Setting our baseline



#### Weaning Weight (lbs.)

10 year average = 581 lbs





#### Weaning Prices (\$/cwt)

Marketing costs not included





#### Weaning Gross Revenue (\$/hd)

Marketing costs not included

10 year average = \$831/hd





## Post Preconditioning Information



#### Sale Weights (lbs.)

10 year average = 710 lbs





#### Sale Prices (\$/cwt)

Marketing costs not included.

10 year average = \$151.20/cwt





#### Preconditioned Gross Revenue (\$/hd)

Marketing costs not included.





#### Performance Information



#### Avg Daily Gain, ADG (lbs/day)

10 year average = \$1.02/lbs





## Avg Total Cost of Preconditioning (\$/hd.)





#### Value of Gain, VOG (\$/lb.)





#### Cost of Gain, COG (\$/lbs.)

10 year average = \$1.17/lbs





#### **Profit Margin (\$/hd)**

10 year average = \$123.60/hd





### Value of Gain, VOG (\$/lb.) Sale Barn Only





#### Cost of Gain, COG (\$/lbs.)

#### Sale Barn Onl