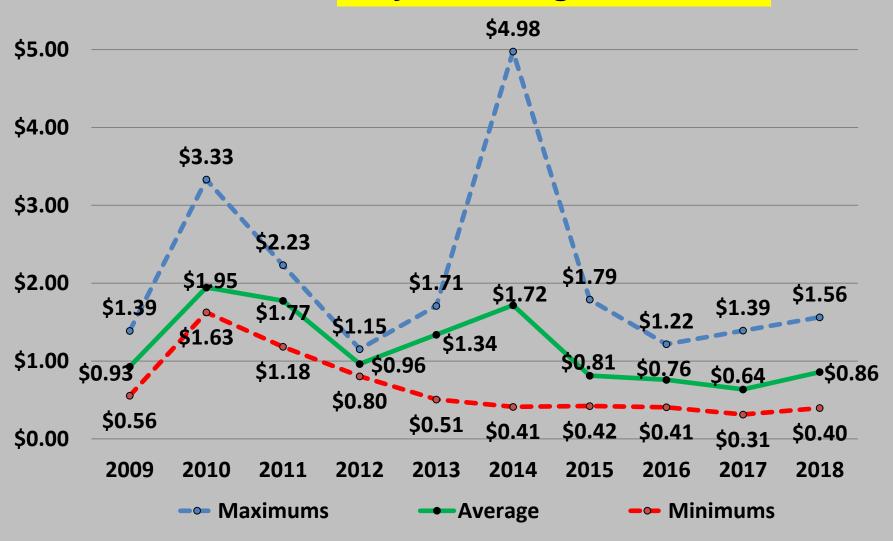

tion



## Weaning Information

Setting our baseline



#### Weaning Weight (lbs.)

10 year average = 581 lbs





#### Weaning Prices (\$/cwt)

Marketing costs not included





#### Weaning Gross Revenue (\$/hd)

Marketing costs not included

10 year average = \$831/hd





## Post Preconditioning Information



#### Sale Weights (lbs.)

10 year average = 710 lbs





#### Sale Prices (\$/cwt)

Marketing costs not included.

10 year average = \$151.20/cwt





#### Preconditioned Gross Revenue (\$/hd)

Marketing costs not included.





#### Performance Information



#### Avg Daily Gain, ADG (lbs/day)

10 year average = \$1.02/lbs





## Avg Total Cost of Preconditioning (\$/hd.)





#### Value of Gain, VOG (\$/lb.)





#### Cost of Gain, COG (\$/lbs.)

10 year average = \$1.17/lbs





#### **Profit Margin (\$/hd)**

10 year average = \$123.60/hd





### Value of Gain, VOG (\$/lb.) Sale Barn Only





#### Cost of Gain, COG (\$/lbs.)

#### Sale Barn Only





#### Profit Margin (\$/hd.)

Sale Barn Only







#### **Steers**

|      |            | Avg   |                 |           | Vac-45          | Vac-45    |                 | Long      |                 |           |                   |           |
|------|------------|-------|-----------------|-----------|-----------------|-----------|-----------------|-----------|-----------------|-----------|-------------------|-----------|
|      | Wt Range V | -     | OQBN            | OQBN      | Non-Cert        | Non-Cert  | Long-Weaned     | Weaned    | Noble           | Noble     |                   | Other Avg |
| He