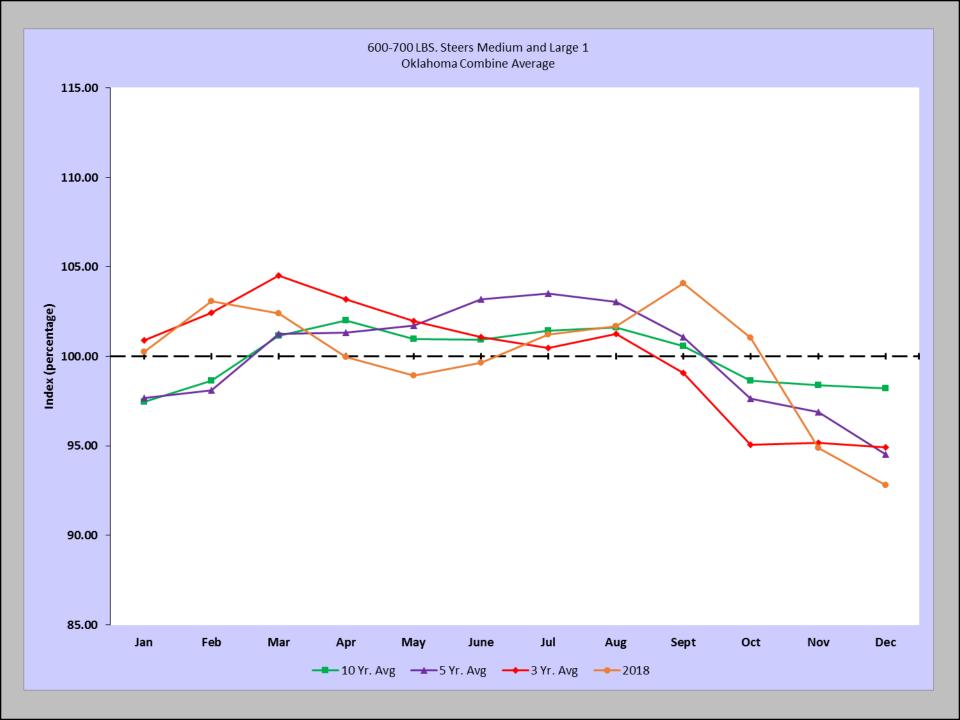

ll reported sales receipts, & Reported Volume comes from the Preconditioning Forms submitted



## Quick Cattle Market Outlook



## Feeder Cattle Futures Outlook...

as of February 12th, 2019





# Seasonality Related to Cattle Marketing



### 2 "Seasons"

## Cattle Cycle Annual Cycle



## **Cattle Cycle**

- Average 11-12 years in length
- Triggered by cattle inventory and price

#### Cattle Inventory & Price Cycle 1867-2018



#### Cattle Inventory & Price Cycle 1867-2018



#### Cattle Inventory & Price Cycle 1988-2018



#### Cattle Inventory & Price Cycle 1988-2018



#### Cattle Inventory & Price Cycle 1988-2018





## Feeder Cattle Futures Outlook...

as of February 12th, 2019





## **Annual Cycle**

- Driven by forage availability and demand
  - Best viewed as an Index









## **Questions?**