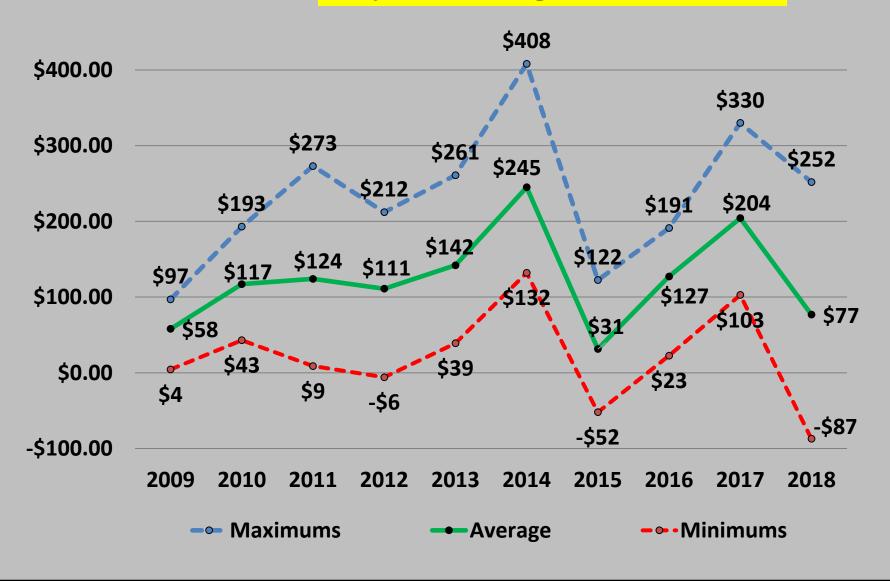

g Weight (lbs.)

10 year average = 581 lbs





#### Weaning Prices (\$/cwt)

Marketing costs not included





#### Weaning Gross Revenue (\$/hd)

Marketing costs not included

10 year average = \$831/hd





## Post Preconditioning Information



#### Sale Weights (lbs.)

10 year average = 710 lbs





#### Sale Prices (\$/cwt)

Marketing costs not included.

10 year average = \$151.20/cwt





#### Preconditioned Gross Revenue (\$/hd)

Marketing costs not included.





#### Performance Information



#### Avg Daily Gain, ADG (lbs/day)

10 year average = \$1.02/lbs





## Avg Total Cost of Preconditioning (\$/hd.)





#### Value of Gain, VOG (\$/lb.)





#### Cost of Gain, COG (\$/lbs.)

10 year average = \$1.17/lbs





#### **Profit Margin (\$/hd)**

10 year average = \$123.60/hd





### Value of Gain, VOG (\$/lb.) Sale Barn Only





#### Cost of Gain, COG (\$/lbs.)

#### Sale Barn Only





#### Profit Margin (\$/hd.)

Sale Barn Only







#### **Steers**

|      |            | Avg   |                 |           | Vac-45          | Vac-45    |                 | Long      |                 |           |                   |           |
|------|------------|-------|-----------------|-----------|-----------------|-----------|-----------------|-----------|-----------------|-----------|-------------------|-----------|
|      | Wt Range V | -     | OQBN            | OQBN      | Non-Cert        | Non-Cert  | Long-Weaned     | Weaned    | Noble           | Noble     |                   | Other Avg |
| Head | (lbs)      | (lbs) | Price Range     | Avg Price | Other Price