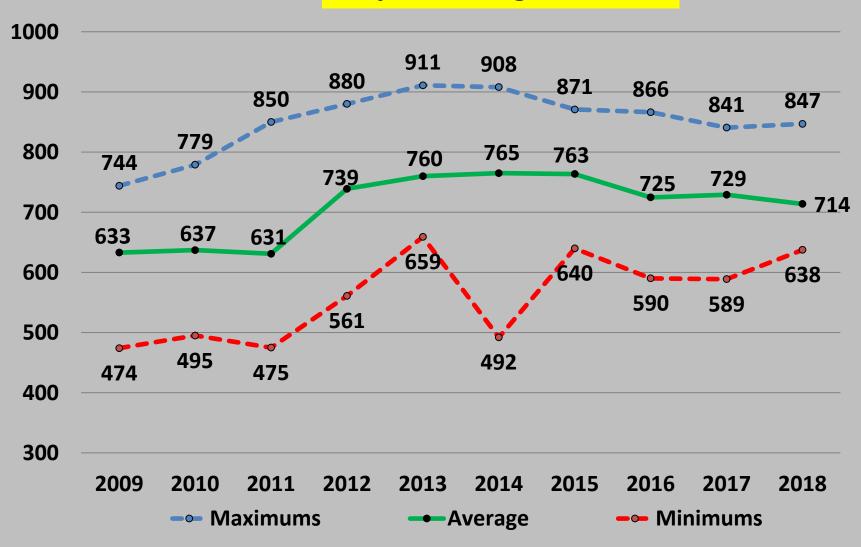

Individually at the Sale Barn



### Integrity Beef Sale Volume\* (# hd)



<sup>\*</sup> Sale Volume comes from the total of all reported sales receipts.



Integrity Beef Sale Volume\* (#/hd.)



<sup>\*</sup> Sale Volume comes from the total of all reported sales receipts.



Integrity Beef Sale Volume\* (#/hd.)



<sup>\*</sup> Sale Volume comes from the total of all reported sales receipts.



#### Preconditioning Evaluation



## Weaning Information

Setting our baseline



#### Weaning Weight (lbs.)

10 year average = 581 lbs





#### Weaning Prices (\$/cwt)

Marketing costs not included





#### Weaning Gross Revenue (\$/hd)

Marketing costs not included

10 year average = \$831/hd





## Post Preconditioning Information



#### Sale Weights (lbs.)

10 year average = 710 lbs





#### Sale Prices (\$/cwt)

Marketing costs not included.

10 year average = \$151.20/cwt





#### Preconditioned Gross Revenue (\$/hd)

Marketing costs not included.





#### Performance Information



#### Avg Daily Gain, ADG (lbs/day)

10 year average = \$1.02/lbs





## Avg Total Cost of Preconditioning (\$/hd.)





#### Value of Gain, VOG (\$/lb.)





#### Cost of Gain, COG (\$/lbs.)

10 year average = \$1.17/lbs





#### **Profit Margin (\$/hd)**

10 year average = \$123.60/hd





### Value of Gain, VOG (\$/lb.) Sale Barn Only





#### Cost of Gain, COG (\$/lbs.)

#### Sale Barn Only





#### Profit Margin (\$/hd.)

Sale Barn Only







#### **Steers**

|      |            | Avg   |                 |           | Vac-45          | Vac-45    |                 | Long      |