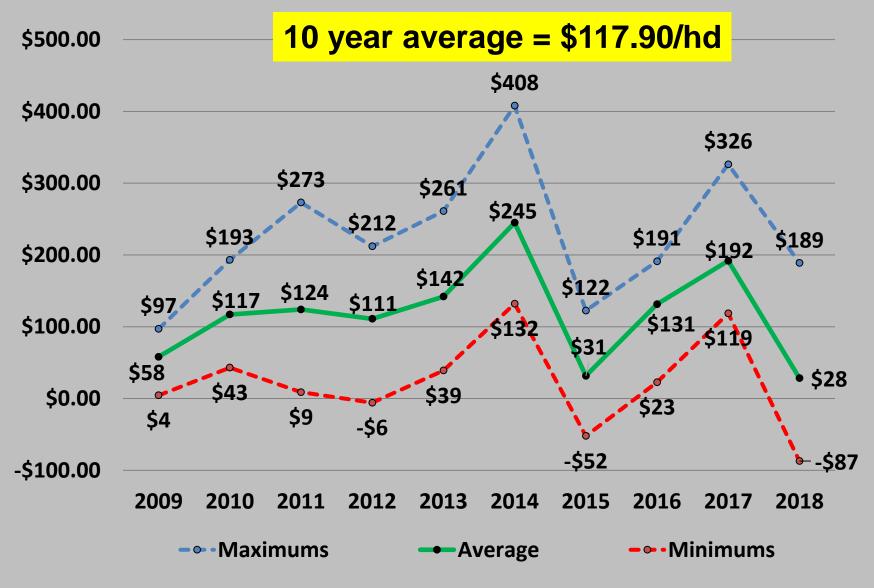

sts not included

10 year average = \$831/hd





## Post Preconditioning Information



#### Sale Weights (lbs.)

10 year average = 710 lbs





#### Sale Prices (\$/cwt)

Marketing costs not included.

10 year average = \$151.20/cwt





#### Preconditioned Gross Revenue (\$/hd)

Marketing costs not included.





#### Performance Information



#### Avg Daily Gain, ADG (lbs/day)

10 year average = \$1.02/lbs





## Avg Total Cost of Preconditioning (\$/hd.)





#### Value of Gain, VOG (\$/lb.)





#### Cost of Gain, COG (\$/lbs.)

10 year average = \$1.17/lbs





#### **Profit Margin (\$/hd)**

10 year average = \$123.60/hd





### Value of Gain, VOG (\$/lb.) Sale Barn Only





#### Cost of Gain, COG (\$/lbs.)

#### Sale Barn Only





#### Profit Margin (\$/hd.)

Sale Barn Only







#### **Steers**

|      |            | Avg   |                 |           | Vac-45          | Vac-45    |                 | Long      |                 |           |                   |           |
|------|------------|-------|-----------------|-----------|-----------------|-----------|-----------------|-----------|-----------------|-----------|-------------------|-----------|
|      | Wt Range V | -     | OQBN            | OQBN      | Non-Cert        | Non-Cert  | Long-Weaned     | Weaned    | Noble           | Noble     |                   | Other Avg |
| Head | (lbs)      | (lbs) | Price Range     | Avg Price | Other Price Range | Price     |
| 19   | 300-349    | 319   | 175.00 - 175.00 | 175.00    | -               |           | -               |           | -               |