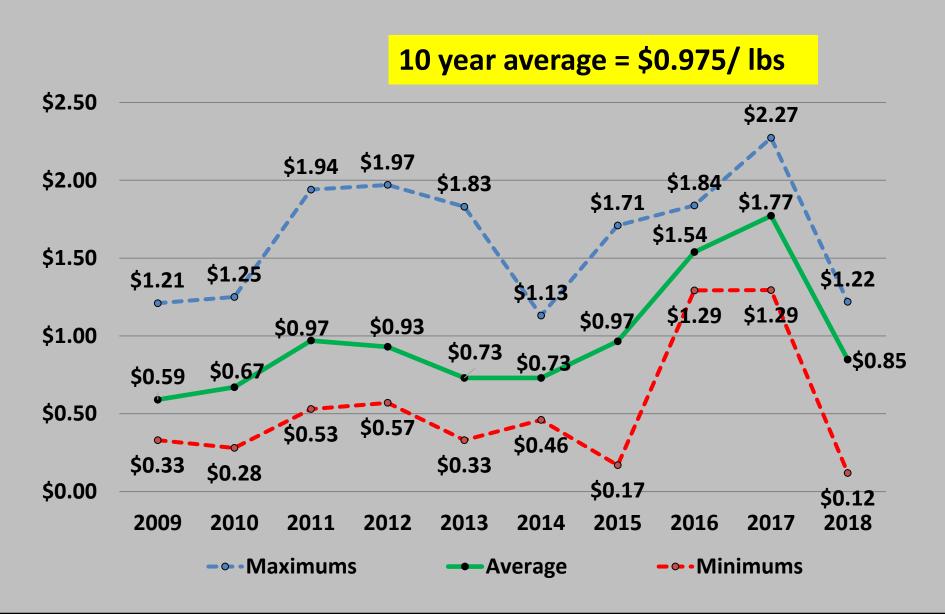

Weaning Prices (\$/cwt)

Marketing costs not included





#### Weaning Gross Revenue (\$/hd)

Marketing costs not included

10 year average = \$831/hd





## Post Preconditioning Information



#### Sale Weights (lbs.)

10 year average = 710 lbs





#### Sale Prices (\$/cwt)

Marketing costs not included.

10 year average = \$151.20/cwt





#### Preconditioned Gross Revenue (\$/hd)

Marketing costs not included.





#### Performance Information



#### Avg Daily Gain, ADG (lbs/day)

10 year average = \$1.02/lbs





## Avg Total Cost of Preconditioning (\$/hd.)





#### Value of Gain, VOG (\$/lb.)





#### Cost of Gain, COG (\$/lbs.)

10 year average = \$1.17/lbs





#### **Profit Margin (\$/hd)**

10 year average = \$123.60/hd





### Value of Gain, VOG (\$/lb.) Sale Barn Only





#### Cost of Gain, COG (\$/lbs.)

#### Sale Barn Only





#### Profit Margin (\$/hd.)

Sale Barn Only







#### **Steers**

|      |            | Avg   |                 |           | Vac-45          | Vac-45    |                 | Long      |                 |           |                   |           |
|------|------------|-------|-----------------|-----------|-----------------|-----------|-----------------|-----------|-----------------|-----------|-------------------|-----------|
|      | Wt Range V | -     | OQBN            | OQBN      | Non-Cert        | Non-Cert  | Long-Weaned     | Weaned    | Noble           | Noble     |                   | Other Avg |
| Head | (lbs)      | (lbs) | Price Range     | Avg Price | Other Price Range | Price     |
| 19   | 300-349    | 319   | 1