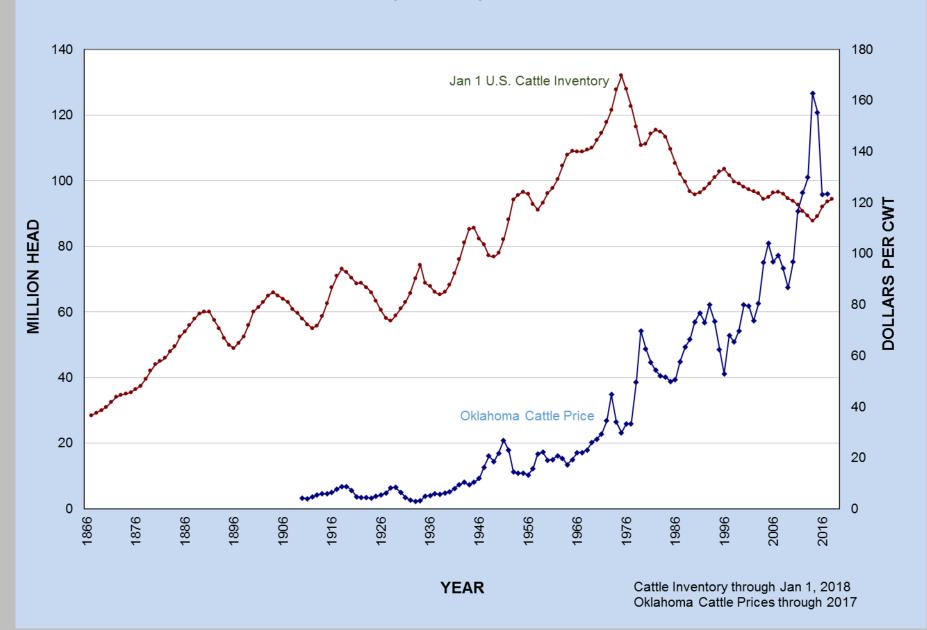

11th, 2019



Source: CME Feeder Cattle Index and CME Feeder Cattle Futures



#### **CECRITY OKC West Sell Prices**

for 2018





## What occurred in 2018

- Pilot Project, Year 2.
- Market's didn't play along.
- Missing some preconditioning sheets...



## Integrity Beef Sale Volume vs. Reported\* (# hd.)



<sup>\*</sup> Sale Volume comes from the total of all reported sales receipts, & Reported Volume comes from the Preconditioning Forms submitted



## Quick Cattle Market Outlook



## Feeder Cattle Futures Outlook...

as of February 12th, 2019





# Seasonality Related to Cattle Marketing



### 2 "Seasons"

## Cattle Cycle Annual Cycle



## **Cattle Cycle**

- Average 11-12 years in length
- Triggered by cattle inventory and price

#### Cattle Inventory & Price Cycle 1867-2018



#### Cattle Inventory & Price Cycle 1867-2018



#### Cattle Inventory & Price Cycle 1988-2018



#### Cattle Inventory & Price Cycle 1988-2018



#### Cattle Inventory & Price Cycle 1988-2018





## Feeder Cattle Futures Outlook...

as of February 12th, 2019





## **Annual Cycle**

- Driven by forage availability and demand
  - Best viewed as an Index









## **Questions?**