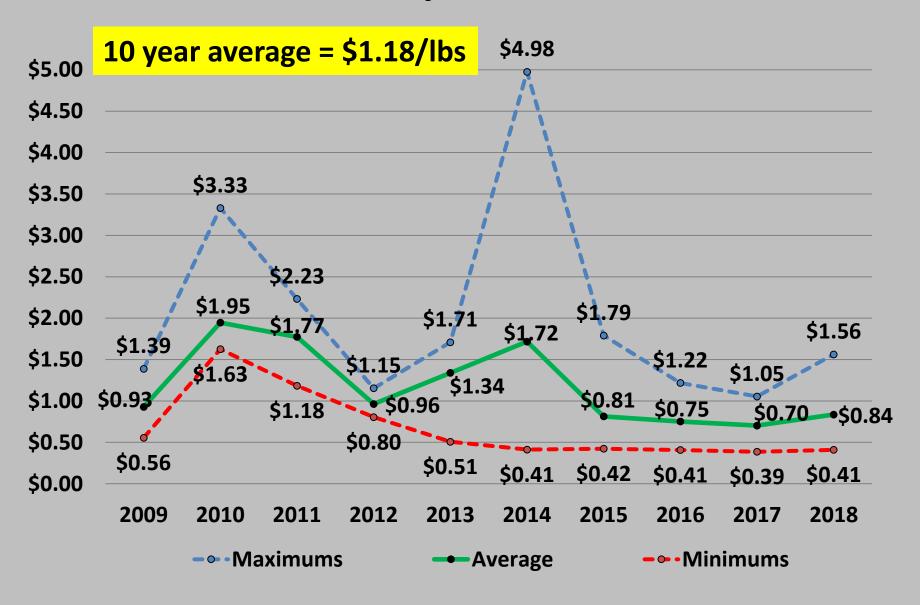

#### Weaning Gross Revenue (\$/hd)

Marketing costs not included

10 year average = \$831/hd





## Post Preconditioning Information



#### Sale Weights (lbs.)

10 year average = 710 lbs





#### Sale Prices (\$/cwt)

Marketing costs not included.

10 year average = \$151.20/cwt





#### Preconditioned Gross Revenue (\$/hd)

Marketing costs not included.





#### Performance Information



#### Avg Daily Gain, ADG (lbs/day)

10 year average = \$1.02/lbs





## Avg Total Cost of Preconditioning (\$/hd.)





#### Value of Gain, VOG (\$/lb.)





#### Cost of Gain, COG (\$/lbs.)

10 year average = \$1.17/lbs





#### **Profit Margin (\$/hd)**

10 year average = \$123.60/hd





### Value of Gain, VOG (\$/lb.) Sale Barn Only





#### Cost of Gain, COG (\$/lbs.)

#### Sale Barn Only





#### Profit Margin (\$/hd.)

Sale Barn Only







#### **Steers**

|      |            | Avg   |                 |           | Vac-45          | Vac-45    |                 | Long      |                 |           |                   |           |
|------|------------|-------|-----------------|-----------|-----------------|-----------|-----------------|-----------|-----------------|-----------|-------------------|-----------|
|      | Wt Range V | -     | OQBN            | OQBN      | Non-Cert        | Non-Cert  | Long-Weaned     | Weaned    | Noble           | Noble     |                   | Other Avg |
| Head | (lbs)      | (lbs) | Price Range     | Avg Price | Other Price Range | Price     |
| 19   | 300-349    | 319   | 175.00 - 175.00 | 175.00    | -               |           |