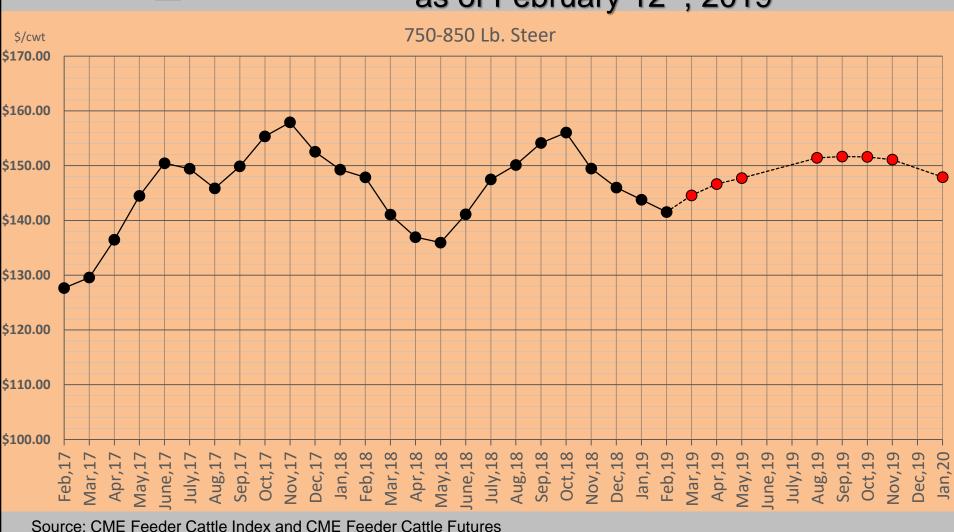

egrity Beef Sale Volume vs. Reported\* (# hd.)



<sup>\*</sup> Sale Volume comes from the total of all reported sales receipts, & Reported Volume comes from the Preconditioning Forms submitted



## Quick Cattle Market Outlook



## Feeder Cattle Futures Outlook...

as of February 12th, 2019





# Seasonality Related to Cattle Marketing



### 2 "Seasons"

## Cattle Cycle Annual Cycle



## **Cattle Cycle**

- Average 11-12 years in length
- Triggered by cattle inventory and price

#### Cattle Inventory & Price Cycle 1867-2018



#### Cattle Inventory & Price Cycle 1867-2018



#### Cattle Inventory & Price Cycle 1988-2018



#### Cattle Inventory & Price Cycle 1988-2018



#### Cattle Inventory & Price Cycle 1988-2018





## Feeder Cattle Futures Outlook...

as of February 12th, 2019





## **Annual Cycle**

- Driven by forage availability and demand
  - Best viewed as an Index









## **Questions?**