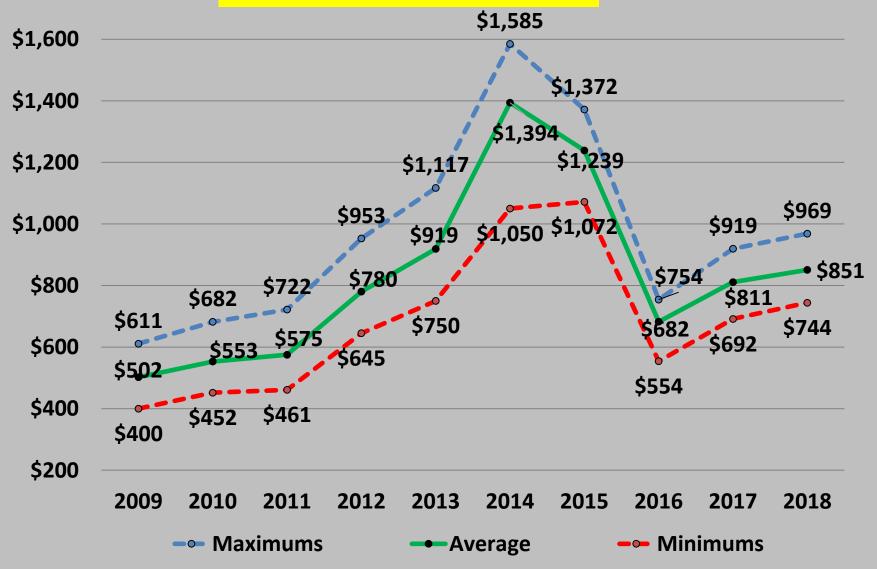

#### Weaning Gross Revenue (\$/hd)

Marketing costs not included

10 year average = \$831/hd