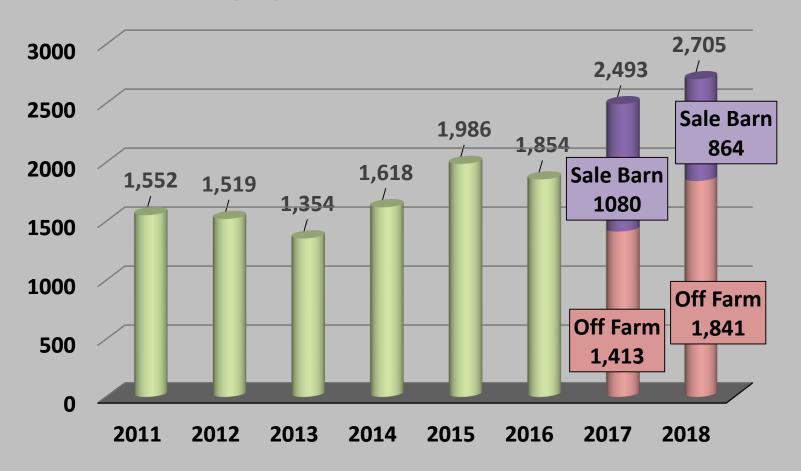

### Integrity Beef Sale Volume\* (# hd)

<sup>\*</sup> Sale Volume comes from the total of all reported sales receipts.

Integrity Beef Sale Volume\* (#/hd.)

<sup>\*</sup> Sale Volume comes from the total of all reported sales receipts.

Integrity Beef Sale Volume\* (#/hd.)

<sup>\*</sup> Sale Volume comes from the total of all reported sales receipts.

#### 2 Sale Methods for Pilot:

- Off-Farm Contracting
- Individually at the Sale Barn

#### 1 Sale Method for Non-Pilot:

Individually at the Sale Barn