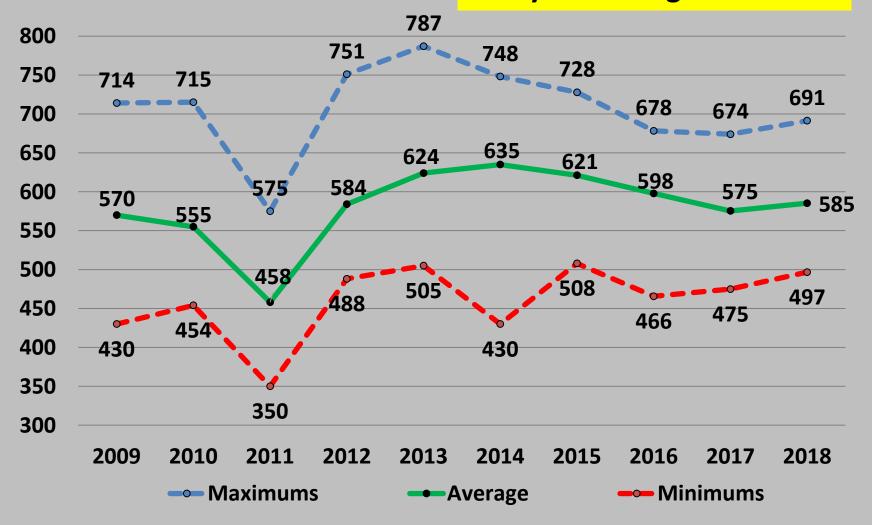

ef Preconditioning Information



## Integrity Beef Sustainability Pilot Project

Integrity Beef Annual Sale



#### **Data Included:**

#### 2 Sale Methods for Pilot:

- Off-Farm Contracting
- Individually at the Sale Barn

#### 1 Sale Method for Non-Pilot:

Individually at the Sale Barn



### Integrity Beef Sale Volume\* (# hd)



<sup>\*</sup> Sale Volume comes from the total of all reported sales receipts.



Integrity Beef Sale Volume\* (#/hd.)



<sup>\*</sup> Sale Volume comes from the total of all reported sales receipts.



Integrity Beef Sale Volume\* (#/hd.)



<sup>\*</sup> Sale Volume comes from the total of all reported sales receipts.



#### Preconditioning Evaluation



## Weaning Information

Setting our baseline



#### Weaning Weight (lbs.)

10 year average = 581 lbs





#### Weaning Prices (\$/cwt)

Marketing costs not included





#### Weaning Gross Revenue (\$/hd)

Marketing costs not included

10 year average = \$831/hd





## Post Preconditioning Information



#### Sale Weights (lbs.)

10 year average = 710 lbs





#### Sale Prices (\$/cwt)

Marketing costs not included.

10 year average = \$151.20/cwt





#### Preconditioned Gross Revenue (\$/hd)

Marketing costs not included.





#### Performance Information



#### Avg Daily Gain, ADG (lbs/day)

10 year average = \$1.02/lbs





## Avg Total Cost of Preconditioning (\$/hd.)





#### Value of Gain, VOG (\$/lb.)





#### Cost of Gain, COG (\$/lbs.)

10 year average = \$1.17/lbs





#### **Profit Margin (\$/hd)**

10 year average = \$123.60/hd





### Value of Gain, VOG (\$/lb.) Sale Bar