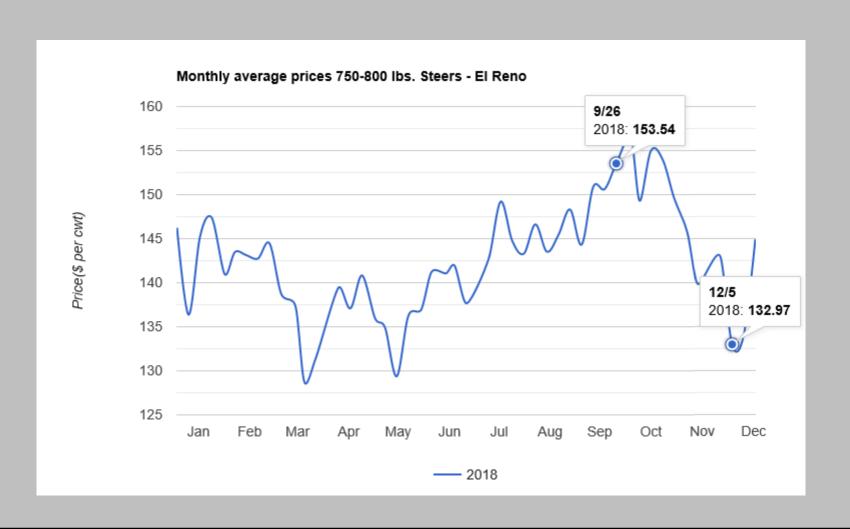

|           |
| 2440 | Total    |             |                 |           |                    |                    |                 |                |                 |           |                   |           |

Data Collection: Derrell Peel, Kellie Curry Raper

Summary: Kellie Curry Raper, Agricultural Economics



Pilot Project, Year 2.



- Pilot Project, Year 2.
- Market didn't play along.



- Pilot Project, Year 2.
- Market didn't play along.

At all...



- Pilot Project, Year 2.
- Market didn't play along.

At all...

Not even a little bit...



#### Futures Outlook...

as of September 18th, 2018





#### Futures Outlook...

as of February 11th, 2019



Source: CME Feeder Cattle Index and CME Feeder Cattle Futures



#### **CECRITY OKC West Sell Prices**

for 2018





## What occurred in 2018

- Pilot Project, Year 2.
- Market's didn't play along.
- Missing some preconditioning sheets...



## Integrity Beef Sale Volume vs. Reported\* (# hd.)



<sup>\*</sup> Sale Volume comes from the total of all reported sales receipts, & Reported Volume comes from the Preconditioning Forms submitted



## Quick Cattle Market Outlook



## Feeder Cattle Futures Outlook...

as of February 12th, 2019





# Seasonality Related to Cattle Marketing



### 2 "Seasons"

## Cattle Cycle Annual Cycle



## **Cattle Cycle**

- Average 11-12 years in length
- Triggered by cattle inventory and price

#### Cattle Inventory & Price Cycle 1867-2018



#### Cattle Inventory & Price Cycle 1867-2018



#### Cattle Inventory & Price Cycle 1988-2018



#### Cattle Inventory & Price