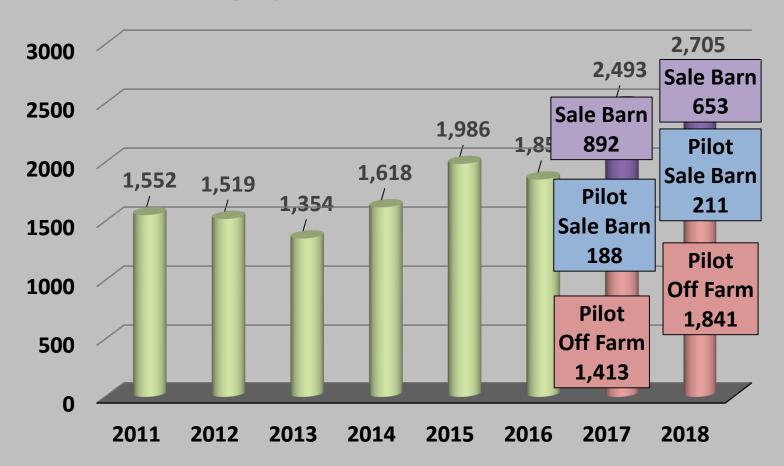

## Integrity Beef Sale Volume vs. Reported\* (# hd.)

<sup>\*</sup> Sale Volume comes from the total of all reported sales receipts, & Reported Volume comes from the Preconditioning Forms submitted