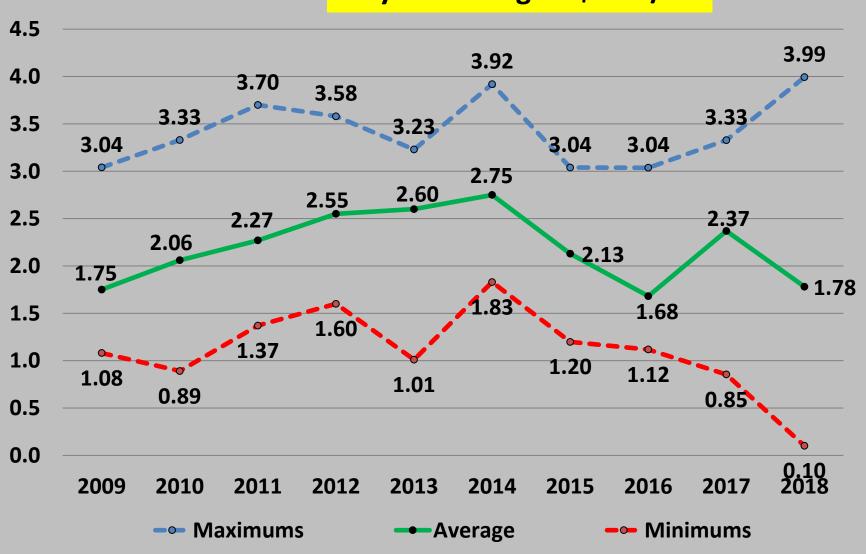

pts.



Integrity Beef Sale Volume\* (#/hd.)



<sup>\*</sup> Sale Volume comes from the total of all reported sales receipts.



#### Preconditioning Evaluation



## Weaning Information

Setting our baseline



#### Weaning Weight (lbs.)

10 year average = 581 lbs





#### Weaning Prices (\$/cwt)

Marketing costs not included





#### Weaning Gross Revenue (\$/hd)

Marketing costs not included

10 year average = \$831/hd





## Post Preconditioning Information



#### Sale Weights (lbs.)

10 year average = 710 lbs





#### Sale Prices (\$/cwt)

Marketing costs not included.

10 year average = \$151.20/cwt





#### Preconditioned Gross Revenue (\$/hd)

Marketing costs not included.





#### Performance Information



#### Avg Daily Gain, ADG (lbs/day)

10 year average = \$1.02/lbs





## Avg Total Cost of Preconditioning (\$/hd.)





#### Value of Gain, VOG (\$/lb.)





#### Cost of Gain, COG (\$/lbs.)

10 year average = \$1.17/lbs





#### **Profit Margin (\$/hd)**

10 year average = \$123.60/hd





### Value of Gain, VOG (\$/lb.) Sale Barn Only





#### Cost of Gain, COG (\$/lbs.)

#### Sale Barn Only





#### Profit Margin (\$/hd.)

Sale Barn Only







#### **Steers**

|      |            | Avg   |                 |           | Vac-45          | Vac-45    |                 | Long      |                 |           |                   |           |
|------|------------|-------|-----------------|-----------|-----------------|-----------|-----------------|-----------|-----------------|-----------|-------------------|-----------|
|      | Wt Range V | -     |