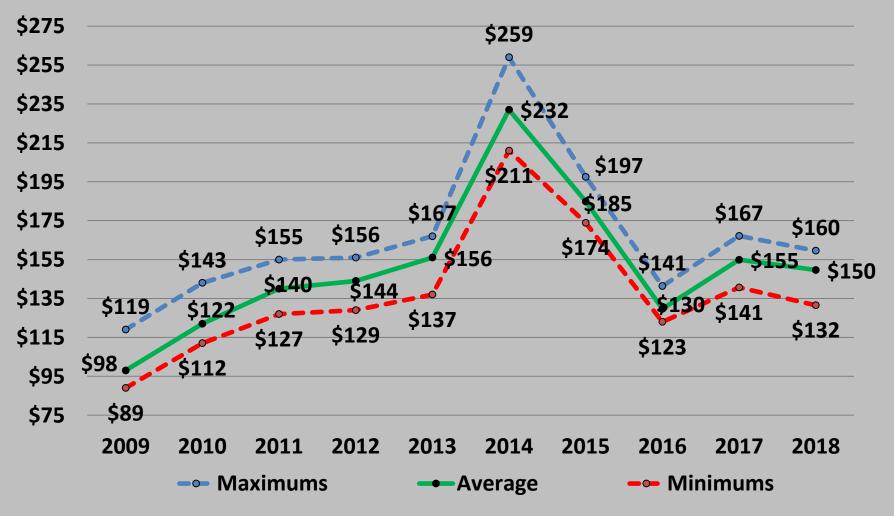

#### Sale Prices (\$/cwt)

Marketing costs not included.

10 year average = \$151.20/cwt