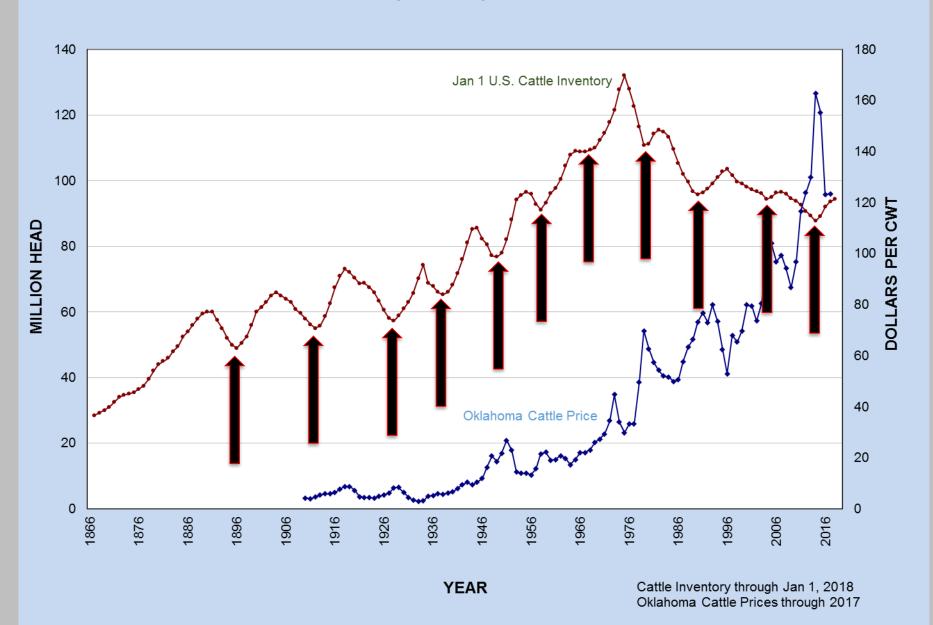

## **Cattle Cycle**

- Average 11-12 years in length
- Triggered by cattle inventory and price

#### Cattle Inventory & Price Cycle 1867-2018