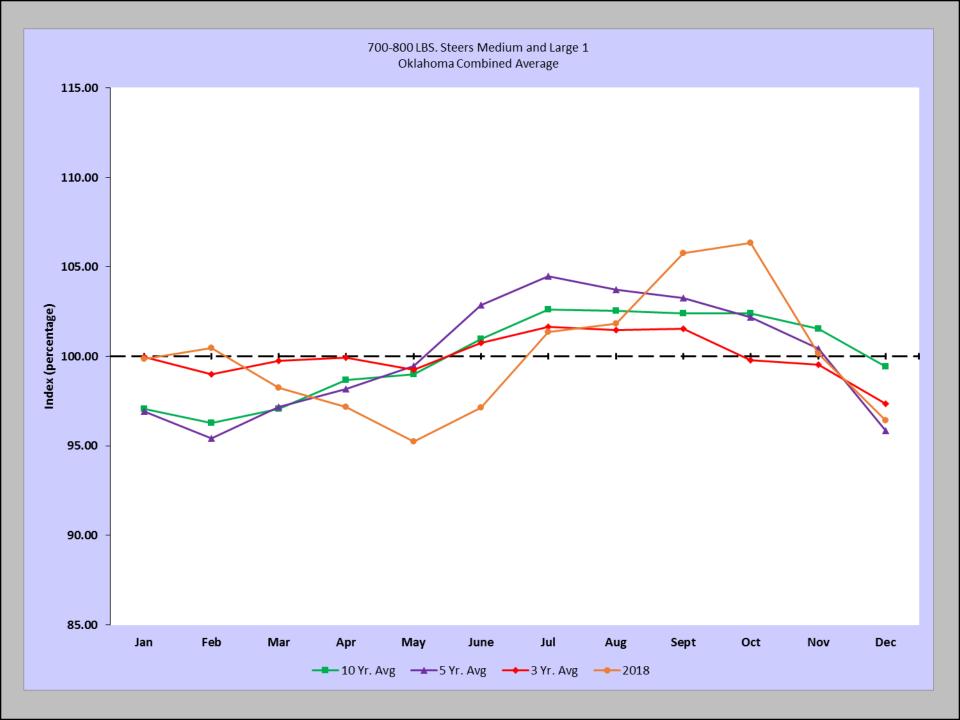

all reported sales receipts, & Reported Volume comes from the Preconditioning Forms submitted



## Quick Cattle Market Outlook



## Feeder Cattle Futures Outlook...

as of February 12th, 2019





# Seasonality Related to Cattle Marketing



### 2 "Seasons"

## Cattle Cycle Annual Cycle



## **Cattle Cycle**

- Average 11-12 years in length
- Triggered by cattle inventory and price

#### Cattle Inventory & Price Cycle 1867-2018



#### Cattle Inventory & Price Cycle 1867-2018



#### Cattle Inventory & Price Cycle 1988-2018



#### Cattle Inventory & Price Cycle 1988-2018



#### Cattle Inventory & Price Cycle 1988-2018





## Feeder Cattle Futures Outlook...

as of February 12th, 2019





## **Annual Cycle**

- Driven by forage availability and demand
  - Best viewed as an Index









## **Questions?**