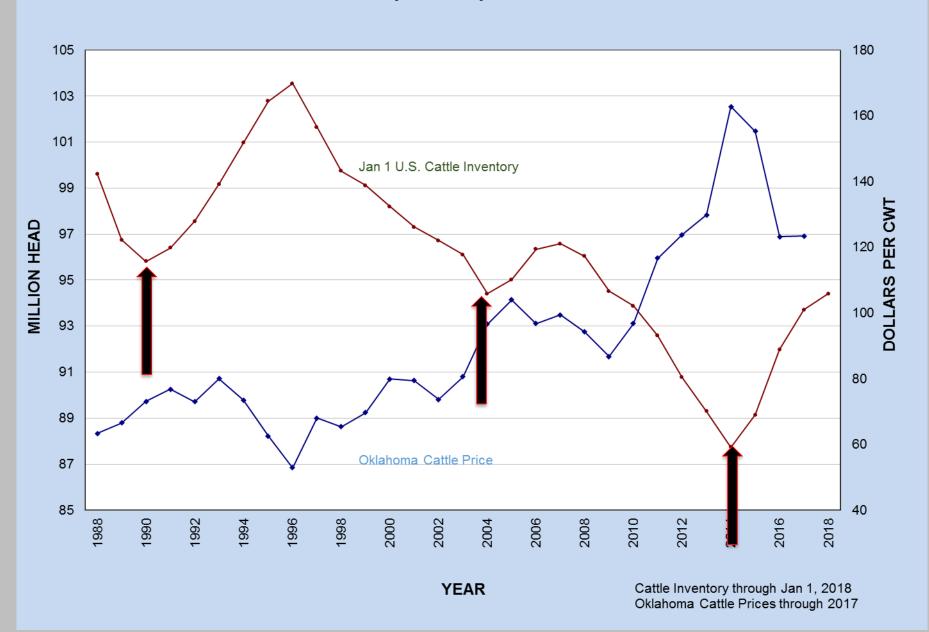

ed in 2018

- Pilot Project, Year 2.
- Market's didn't play along.
- Missing some preconditioning sheets...



## Integrity Beef Sale Volume vs. Reported\* (# hd.)



<sup>\*</sup> Sale Volume comes from the total of all reported sales receipts, & Reported Volume comes from the Preconditioning Forms submitted



## Quick Cattle Market Outlook



## Feeder Cattle Futures Outlook...

as of February 12th, 2019





# Seasonality Related to Cattle Marketing



### 2 "Seasons"

## Cattle Cycle Annual Cycle



## **Cattle Cycle**

- Average 11-12 years in length
- Triggered by cattle inventory and price

#### Cattle Inventory & Price Cycle 1867-2018



#### Cattle Inventory & Price Cycle 1867-2018



#### Cattle Inventory & Price Cycle 1988-2018



#### Cattle Inventory & Price Cycle 1988-2018



#### Cattle Inventory & Price Cycle 1988-2018





## Feeder Cattle Futures Outlook...

as of February 12th, 2019





## **Annual Cycle**

- Driven by forage availability and demand
  - Best viewed as an Index









## **Questions?**