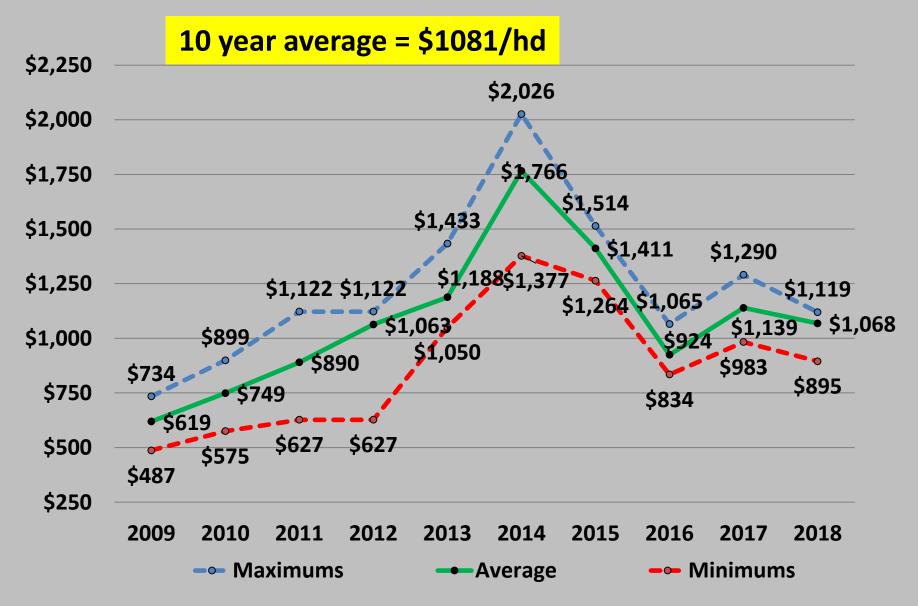

#### Weaning Gross Revenue (\$/hd)

Marketing costs not included

10 year average = \$831/hd